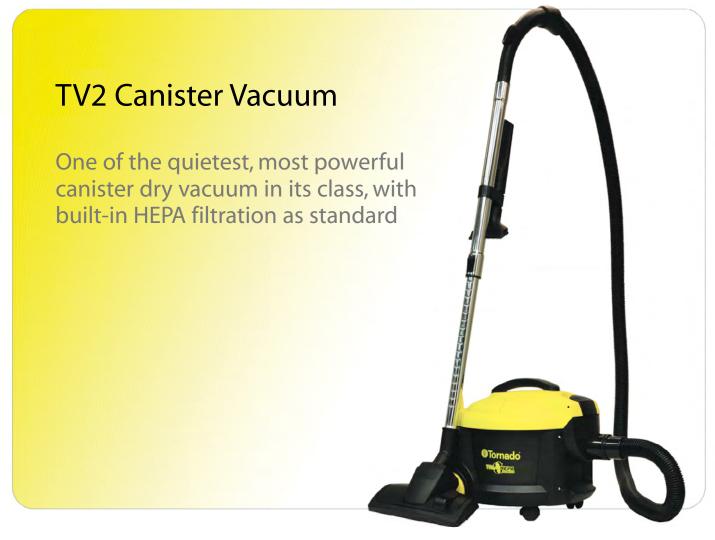

# Powerful, Compact and Efficient

Powerful, compact and efficient, the TV2 Dry Canister Vacuum from Tornado® is the perfect alternative to upright or backpack vacuums. The TV 2 is designed to accommodate noise-sensitive environments such as hotels, restaurants, retail outlets, offices, schools and applications where silent day cleaning is a necessity. With a sound level below 70 dB, the TV2 is whisper quiet in its operation. Light weight, the TV2 is highly maneuverable and can be lifted with ease. Its streamlined profile also makes storage a breeze.

The TV2 is everything you could possibly want in a Dry Canister Vacuum.

TV2 Canister Vacuum. Powerful Canister Vacuum with HEPA Filtration.