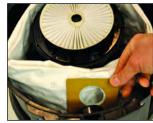

# Multi-Stage Filtration

The multi-stage filtration system incorporates a Cleanbreeze microfiber filter bag, a permanent main filter and motor protection filter, plus a built-in HEPA exhaust air filter for optimum indoor air quality. This standard HEPA filtration system is designed to contain fine particulate matter and dust, substantially improving indoor air quality. The microfiber bags are made from a tear-resistant material, reducing the vacuum's running and maintenance costs. The

### **Maximum power filtration**

The TV2 incorporates a multi-stage filtration system that includes a three-layered fleece filter bag, a permanent main filter and motor protection filter, plus a built-in HEPA exhaust filter for optimum recovery.