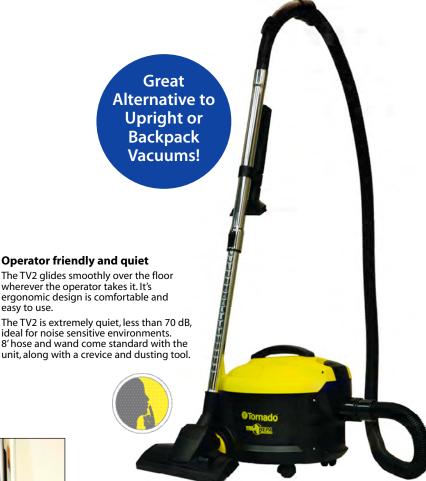

# Powerful, Compact and Efficient

Powerful, compact and efficient, the TV2 Dry Canister Vacuum from Tornado® is the perfect alternative to upright or backpack vacuums. The TV 2 is designed to accommodate noise-sensitive environments such as hotels, restaurants, retail outlets, offices, schools and applications where silent day cleaning is a necessity. With a sound level below 70 dB, the TV2 is whisper quiet in its operation. Light weight, the TV2 is highly maneuverable and can be lifted with ease. Its streamlined profile also makes storage a breeze.

# **Ergonomic Design**

The TV2 was specifically designed around the user. The unit is comfortable to operate, even over an extended period of time. A new ergonomically designed handle provides the utmost in operator comfort. The unit is light to transport, and includes a large foot-operated switch and dedicated "parking spot" for the wand when not in use. When the job is complete, an integrated mount allows the user to store the power cord quickly and easily.