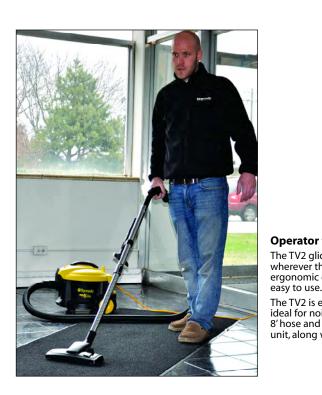

# Powerful, Compact and Efficient

Powerful, compact and efficient, the TV2 Dry Canister Vacuum from Tornado® is the perfect alternative to upright or backpack vacuums. The TV 2 is designed to accommodate noise-sensitive environments such as hotels, restaurants, retail outlets, offices, schools and applications where silent day cleaning is a necessity. With a sound level below 70 dB, the TV2 is whisper quiet in its operation. Light weight, the TV2 is highly maneuverable and can be lifted with ease. Its streamlined profile also makes storage a breeze.

# **Ergonomic Design**

The TV2 was specifically designed around the user. The unit is comfortable to operate, even over an extended period of time. A new ergonomically designed handle provides the utmost in operator comfort. The unit is light to transport, and includes a large foot-operated switch and dedicated "parking spot" for the wand when not in use. When the job is complete, an integrated mount allows the user to store the power cord quickly and easily.