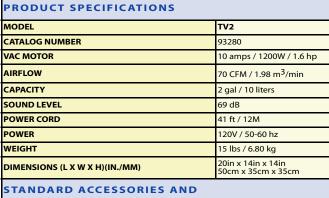

#### REPLACEMENT ITEMS 8 FT HOSE (2.5 M) A0002020980R CLEANBREEZE MICROFIBER FILTER BAGS -90008 10 PACK (1 BAG INCLUDED WITH UNIT) **HEPA FILTER** 90007 **DUSTING BRUSH** 90003 FLOOR TOOL 90006 UPHOLSTERY TOOL 90011 CREVICE TOOL 90012 TELESCOPIC WAND F0444100101R **OPTIONAL ACCESSORIES AND ATTACHMENTS** TURBO UPHOLSTERY TOOL 90016 CLOTH BAG 90014