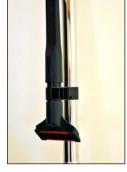

### Innovative storage for the wand

The TV2 features a unique "parking spot" for the wand when not in use. Simply place the wand in this convenient spot whenever downtime is involved.

### **Tools and wand**

The crevice and dusting tools store conveniently on the wand.